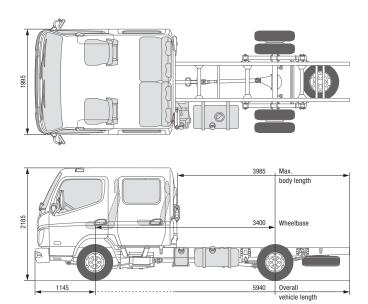

## **CANTER 3C15D** LHD

| MODEL / VEHICLE TYPE                                                |                                               | 3C15D                                                                                                                                     |  |
|---------------------------------------------------------------------|-----------------------------------------------|-------------------------------------------------------------------------------------------------------------------------------------------|--|
| Cab type / crew                                                     |                                               | Comfort, crew cab / 6                                                                                                                     |  |
| Model variant                                                       |                                               | 46906513                                                                                                                                  |  |
| FUSO model code                                                     |                                               | FEB01EL4WEUX                                                                                                                              |  |
| DIMENSIONS (MM)                                                     |                                               |                                                                                                                                           |  |
| Wheelbase                                                           |                                               | 3400                                                                                                                                      |  |
| Overall length                                                      |                                               | 5940                                                                                                                                      |  |
| Cab length                                                          |                                               | 2625                                                                                                                                      |  |
| Width overall                                                       |                                               | 1995                                                                                                                                      |  |
| Cab width                                                           |                                               | 1995                                                                                                                                      |  |
| Height overall                                                      |                                               | 2185                                                                                                                                      |  |
| Track width                                                         | Front / rear                                  | 1665 / 1500                                                                                                                               |  |
| Frame height (at end of frame)                                      |                                               | 755                                                                                                                                       |  |
| Ground clearance                                                    | 165                                           |                                                                                                                                           |  |
| Cab to rear axle                                                    |                                               | 1875                                                                                                                                      |  |
| Cab to end of frame                                                 |                                               | 3270                                                                                                                                      |  |
| Maximum body length**                                               |                                               | 3985                                                                                                                                      |  |
| Frame width                                                         |                                               | 750                                                                                                                                       |  |
| Front overhang                                                      |                                               | 1145                                                                                                                                      |  |
| Rear overhang                                                       |                                               | 1395                                                                                                                                      |  |
| Front axle to front of body                                         |                                               | 1625                                                                                                                                      |  |
| Recommended distance cab to body                                    |                                               | 100                                                                                                                                       |  |
| WEIGHTS (KG)                                                        |                                               |                                                                                                                                           |  |
| Empty weight*                                                       |                                               | 2295                                                                                                                                      |  |
|                                                                     | Front* / rear*                                | 1670 / 625                                                                                                                                |  |
| Minimum vehicle weight                                              |                                               | 2645                                                                                                                                      |  |
| Gross vehicle weight / gross combination weight                     |                                               | 3500 / 7000                                                                                                                               |  |
| Axle loads*                                                         | Front / rear                                  | 1950 / 2500                                                                                                                               |  |
| Towed weight                                                        | Braked / unbraked                             | 3500 / 750                                                                                                                                |  |
| Chassis load bearing capacity*                                      |                                               | 1205                                                                                                                                      |  |
| CALCULATED OUTPUT                                                   |                                               |                                                                                                                                           |  |
| Maximum speed                                                       | km/h                                          | 136                                                                                                                                       |  |
| Minimum turning circle (m)                                          | Kerb to kerb                                  | 11.2                                                                                                                                      |  |
|                                                                     | Wall to wall                                  | 12.6                                                                                                                                      |  |
| * The weight refere to the base vehicle (European series, including | evelopt all 000/ fuel two evelopt teels and d | river with 75 kg) without antional any immant. If any antional any immant is added, the weight abanase association, #4 Calculated maximum |  |