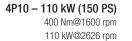

## CANTER 3C15D LHD

| ENGINE (EURO VI)                |                                                                                            |                                                                                                                                                                                                                                                                                                            |                                                                                                                                                                                                                                                                          |  |  |
|---------------------------------|--------------------------------------------------------------------------------------------|------------------------------------------------------------------------------------------------------------------------------------------------------------------------------------------------------------------------------------------------------------------------------------------------------------|--------------------------------------------------------------------------------------------------------------------------------------------------------------------------------------------------------------------------------------------------------------------------|--|--|
|                                 |                                                                                            |                                                                                                                                                                                                                                                                                                            |                                                                                                                                                                                                                                                                          |  |  |
| Туре                            | Water-cooled four-stroke diesel engine with turbocharger, intercooler and direct injection |                                                                                                                                                                                                                                                                                                            |                                                                                                                                                                                                                                                                          |  |  |
| No. of cylinders                | 4/in-line                                                                                  |                                                                                                                                                                                                                                                                                                            |                                                                                                                                                                                                                                                                          |  |  |
| Capacity                        |                                                                                            | 2998 cm <sup>3</sup>                                                                                                                                                                                                                                                                                       |                                                                                                                                                                                                                                                                          |  |  |
| Peak output                     | 110 kW (150 hp) / 2626 rpm                                                                 |                                                                                                                                                                                                                                                                                                            |                                                                                                                                                                                                                                                                          |  |  |
| Rated torque                    |                                                                                            | 400 Nm / 1600 rpm                                                                                                                                                                                                                                                                                          |                                                                                                                                                                                                                                                                          |  |  |
| Diesel particulate filter       |                                                                                            | Service life approx. 300,000 km                                                                                                                                                                                                                                                                            |                                                                                                                                                                                                                                                                          |  |  |
| Alternator                      | Alternating current 12 V, 140 A                                                            |                                                                                                                                                                                                                                                                                                            |                                                                                                                                                                                                                                                                          |  |  |
| Exhaust gas aftertreatment      | DPF + SCR                                                                                  |                                                                                                                                                                                                                                                                                                            | R                                                                                                                                                                                                                                                                        |  |  |
| PTO (optional)                  | Туре                                                                                       | 31 kW with flange                                                                                                                                                                                                                                                                                          | 31 kW for directly connected pumps                                                                                                                                                                                                                                       |  |  |
|                                 | Torque at peak output [Nm]:                                                                | 196 Nm                                                                                                                                                                                                                                                                                                     |                                                                                                                                                                                                                                                                          |  |  |
|                                 | Gear ratios                                                                                | 1:0.655                                                                                                                                                                                                                                                                                                    | 1:0.651                                                                                                                                                                                                                                                                  |  |  |
|                                 | Engine speed at peak output                                                                | 1500 rpm                                                                                                                                                                                                                                                                                                   |                                                                                                                                                                                                                                                                          |  |  |
| POWERTRAIN                      |                                                                                            |                                                                                                                                                                                                                                                                                                            |                                                                                                                                                                                                                                                                          |  |  |
| Transmission                    | Model                                                                                      | Manual gearbox, 5 forward gears, 1 reverse gear                                                                                                                                                                                                                                                            |                                                                                                                                                                                                                                                                          |  |  |
|                                 | Gear ratio                                                                                 | 5.494 - 3.193 - 1.689 - 1.000 - 0.723 - reverse 5.494                                                                                                                                                                                                                                                      |                                                                                                                                                                                                                                                                          |  |  |
| Rear axle gear ratio            | Ratio                                                                                      | 4.111                                                                                                                                                                                                                                                                                                      |                                                                                                                                                                                                                                                                          |  |  |
| CHASSIS                         |                                                                                            |                                                                                                                                                                                                                                                                                                            |                                                                                                                                                                                                                                                                          |  |  |
| Front axle / rear axle          | Model                                                                                      | F100T / R015T                                                                                                                                                                                                                                                                                              |                                                                                                                                                                                                                                                                          |  |  |
|                                 | Load-bearing capacity front/rear                                                           | 1950 kg / 2500 kg                                                                                                                                                                                                                                                                                          |                                                                                                                                                                                                                                                                          |  |  |
| Tyres                           |                                                                                            | 195/75R16C 107/105 R                                                                                                                                                                                                                                                                                       |                                                                                                                                                                                                                                                                          |  |  |
|                                 |                                                                                            |                                                                                                                                                                                                                                                                                                            | 1// TUD R                                                                                                                                                                                                                                                                |  |  |
|                                 |                                                                                            | Twin tyres at                                                                                                                                                                                                                                                                                              |                                                                                                                                                                                                                                                                          |  |  |
| Wheel                           |                                                                                            | Twin tyres at<br>16 x 5 JK -                                                                                                                                                                                                                                                                               | trear                                                                                                                                                                                                                                                                    |  |  |
| Wheel<br>Steering               |                                                                                            |                                                                                                                                                                                                                                                                                                            | trear                                                                                                                                                                                                                                                                    |  |  |
|                                 |                                                                                            | 16 x 5 JK -                                                                                                                                                                                                                                                                                                | t rear<br>110                                                                                                                                                                                                                                                            |  |  |
|                                 | Service brake                                                                              | -<br>16 x 5 JK -<br>LHD                                                                                                                                                                                                                                                                                    | t rear<br>110<br>scopic steering column with steering-wheel lock                                                                                                                                                                                                         |  |  |
| Steering                        | Service brake<br>Front / rear                                                              | 16 x 5 JK -<br>LHD<br>Rack-and-pinion steering with power assist, tilting teles                                                                                                                                                                                                                            | t rear<br>110<br>scopic steering column with steering-wheel lock<br>dependent brake proportioning valve at rear wheels                                                                                                                                                   |  |  |
| Steering                        |                                                                                            | 16 x 5 JK -<br>LHD<br>Rack-and-pinion steering with power assist, tilting teles<br>Hydraulic with vacuum power assist, dual-circuit with load-                                                                                                                                                             | t rear<br>110<br>scopic steering column with steering-wheel lock<br>dependent brake proportioning valve at rear wheels<br>7 x 24)                                                                                                                                        |  |  |
| Steering                        | Front / rear                                                                               | 16 x 5 JK -<br>LHD<br>Rack-and-pinion steering with power assist, tilting teles<br>Hydraulic with vacuum power assist, dual-circuit with load-<br>Disc brake (21                                                                                                                                           | t rear<br>110<br>scopic steering column with steering-wheel lock<br>dependent brake proportioning valve at rear wheels<br>7 x 24)<br>e shaft at rear of transmission                                                                                                     |  |  |
| Steering                        | Front / rear<br>Parking brake                                                              | 16 x 5 JK -<br>LHD<br>Rack-and-pinion steering with power assist, tilting teles<br>Hydraulic with vacuum power assist, dual-circuit with load-<br>Disc brake (21<br>Mechanical expanding brake on drive                                                                                                    | t rear<br>110<br>scopic steering column with steering-wheel lock<br>dependent brake proportioning valve at rear wheels<br>7 x 24)<br>e shaft at rear of transmission<br>(50 kW)<br>spring) with shock absorber /                                                         |  |  |
| Steering<br>Brake               | Front / rear<br>Parking brake<br>Auxiliary brake                                           | 16 x 5 JK -<br>LHD<br>Rack-and-pinion steering with power assist, tilting teles<br>Hydraulic with vacuum power assist, dual-circuit with load-<br>Disc brake (21<br>Mechanical expanding brake on drive<br>Exhaust brake (<br>Independent wheel suspension (coil s                                         | t rear<br>110<br>scopic steering column with steering-wheel lock<br>dependent brake proportioning valve at rear wheels<br>7 x 24)<br>e shaft at rear of transmission<br>(50 kW)<br>spring) with shock absorber /<br>ck absorber and stabiliser                           |  |  |
| Steering<br>Brake<br>Suspension | Front / rear<br>Parking brake<br>Auxiliary brake<br>Front / rear                           | 16 x 5 JK -<br>LHD<br>Rack-and-pinion steering with power assist, tilting teles<br>Hydraulic with vacuum power assist, dual-circuit with load-<br>Disc brake (21<br>Mechanical expanding brake on drive<br>Exhaust brake (<br>Independent wheel suspension (coil a<br>semi-elliptic leaf spring with shore | t rear<br>110<br>scopic steering column with steering-wheel lock<br>dependent brake proportioning valve at rear wheels<br>7 x 24)<br>e shaft at rear of transmission<br>(50 kW)<br>spring) with shock absorber /<br>ck absorber and stabiliser<br>ments and crossmembers |  |  |